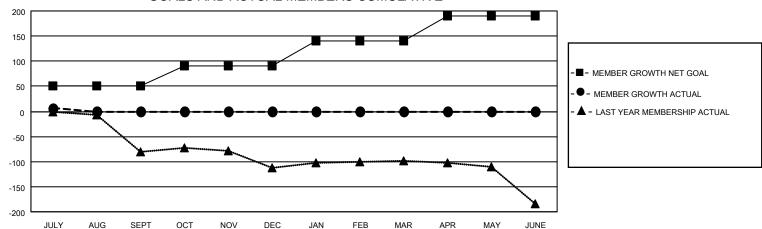

## LOCATION FLORIDA District 35 O Results as of: 7/31/2020

| Clubs         |               |             |               | Members               |                        |                         |                                                    |  |
|---------------|---------------|-------------|---------------|-----------------------|------------------------|-------------------------|----------------------------------------------------|--|
|               | RESULTS FOR   | R 2020-2021 |               | RESULTS FOR 2020-2021 |                        |                         |                                                    |  |
| QUARTER       | NEW CLUB GOAL | NEW CLUBS   | DROPPED CLUBS | QUARTER MEME          | BER GROWTH NET<br>GOAL | MEMBER GROWTH<br>ACTUAL | DROPPED<br>MEMBERS ACTUAL<br>(including transfers) |  |
| JULY/AUG/SEPT | 1             | 0           | 0             | JULY/AUG/SEPT         | 50                     | 20                      | 10                                                 |  |
| OCT/NOV/DEC   | 1             | 0           | 0             | OCT/NOV/DEC           | 40                     | 0                       | 0                                                  |  |
| JAN/FEB/MAR   | 0             | 0           | 0             | JAN/FEB/MAR           | 50                     | 0                       | 0                                                  |  |
| APR/MAY/JUNE  | 0             | 0           | 0             | APR/MAY/JUNE          | 50                     | 0                       | 0                                                  |  |

## GOALS AND ACTUAL MEMBERS CUMULATIVE

| DROPPED CLUBS: 0 |    | 8 CLUBS OF 51 ADDED 1 OR MORE<br>NEW MEMBERS | GENDER DISTRIBUTION  MALE 605 (50.80%) |              |     |
|------------------|----|----------------------------------------------|----------------------------------------|--------------|-----|
|                  |    |                                              | FEMALE                                 | 586 (49.20%) |     |
| DROPPED MEMBERS  |    |                                              |                                        |              |     |
| DECEASED         | 4  | CLICK HERE FOR CUMULATIVE                    | TOTAL FAMILY UNIT MEMBERS              |              | 370 |
| CLUB CANCELLED   | 0  | MEMBERSHIP DATA                              |                                        |              | 400 |
| OTHER            | 6  |                                              | FAMILY MEMBERS PAYING HALF 19 DUES     |              | 190 |
| TOTAL            | 10 |                                              |                                        |              |     |