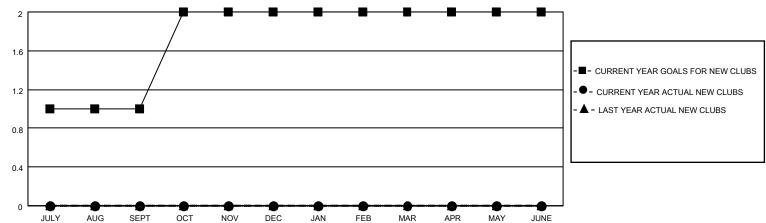

## LOCATION FLORIDA District 35 O Results as of: 7/31/2020

| Clubs         |               |             |               | Members               |                        |                         |                                                    |  |
|---------------|---------------|-------------|---------------|-----------------------|------------------------|-------------------------|----------------------------------------------------|--|
|               | RESULTS FOR   | R 2020-2021 |               | RESULTS FOR 2020-2021 |                        |                         |                                                    |  |
| QUARTER       | NEW CLUB GOAL | NEW CLUBS   | DROPPED CLUBS | QUARTER MEME          | BER GROWTH NET<br>GOAL | MEMBER GROWTH<br>ACTUAL | DROPPED<br>MEMBERS ACTUAL<br>(including transfers) |  |
| JULY/AUG/SEPT | 1             | 0           | 0             | JULY/AUG/SEPT         | 50                     | 20                      | 10                                                 |  |
| OCT/NOV/DEC   | 1             | 0           | 0             | OCT/NOV/DEC           | 40                     | 0                       | 0                                                  |  |
| JAN/FEB/MAR   | 0             | 0           | 0             | JAN/FEB/MAR           | 50                     | 0                       | 0                                                  |  |
| APR/MAY/JUNE  | 0             | 0           | 0             | APR/MAY/JUNE          | 50                     | 0                       | 0                                                  |  |

## GOALS AND ACTUAL NEW CLUBS CUMULATIVE